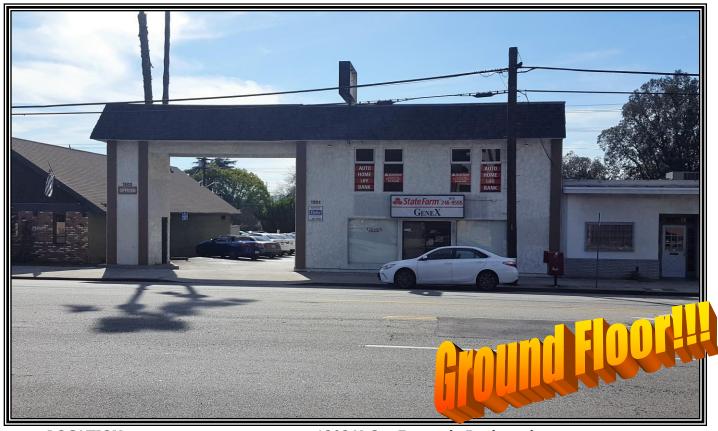

## Prime Burbank Office Space for Lease 1303 N. SAN FERNANDO BOULEVARD

**LOCATION:** 1303 N. San Fernando Boulevard

Burbank, Ca 91504

**SIZE/RENTAL RATE:** Unit C – 1,000 +/- sq ft @ \$1,995.00 per month, gross

AVAILABLE: April 2021

**PARKING:** Excellent parking for both employees and customers

**COMMENTS:** \* Prime location near downtown Burbank

\* Reasonable rates compared to other properties in

the area

\* Easy access to the 5 freeway

\* Walking distance to many area amenities